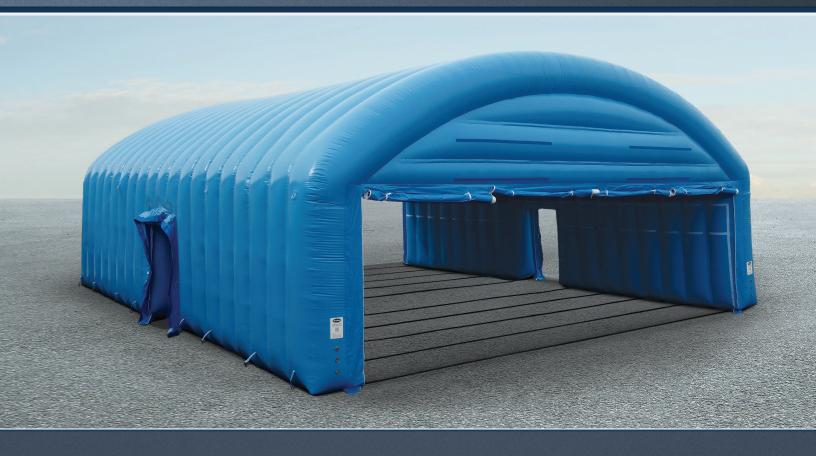

# RAPID DEPLOYMENT SHELTERS

DRIVE-THRU | POINT OF DISTRIBUTION |

SKU: K9104-HANGAR

**DRIVE-THRU TENT** 

1,320 Square Feet

#### **DIMENSIONS:**

Space: 1,320 square feet

Length: 40 feet Width: 33 feet Height: 15.5 feet

Drive-Thru Door Size: 28.5'W x 8'H

Side Door Size: 76"W x 84"H

Weight: 1,300 lbs

Inflation Time: 40-60 min.

## SIGNATURE HIGHLIGHTS:

The tent is crafted from PVC material meeting CPAI-84 CSFM standards. With a design that promotes continuous airflow throughout the entire structure, including both walls and ceiling, the ribbed pattern serves a dual purpose by enhancing aesthetics and reinforcing seams for durability. Supporting the tent's robust frame, 10 heavy-duty ground straps contribute to maintaining its shape, ensuring a well-defined structure.