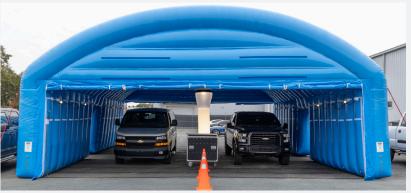

Versatile roll-up door openings with YKK zippers offer multiple configurations: the side doors are a generous 76 inches wide for foot traffic, while the main entry and exits can be fully opened to an expansive 28.5 feet wide at their largest. The roll-up door panels, featuring four on each entry or exit, connect with zippers and can be easily unzipped, rolled up and secured with attached D-rings, allowing for an entry as small as 86 inches wide by 96 inches high. The double hook and loop strapping system on the side door exteriors enables tents to interconnect seamlessly while preventing moisture from compromising door seals.