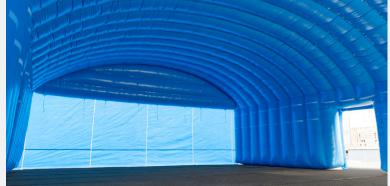

## SIGNATURE HIGHLIGHTS:

The tent is crafted from PVC material meeting CPAI-84 CSFM standards. With a design that promotes continuous airflow throughout the entire structure, including both walls and ceiling, the ribbed pattern serves a dual purpose by enhancing aesthetics and reinforcing seams for durability. Supporting the tent's robust frame, 10 heavy-duty ground straps contribute to maintaining its shape, ensuring a well-defined structure.

For lighting, an included UL-rated 30,000 Lumen LED String Lighting System features 2 remote-capable dimmer switches. Using the 6-inch hook and loop sleeves, the lights are easily hung and arranged along the interior as needed.